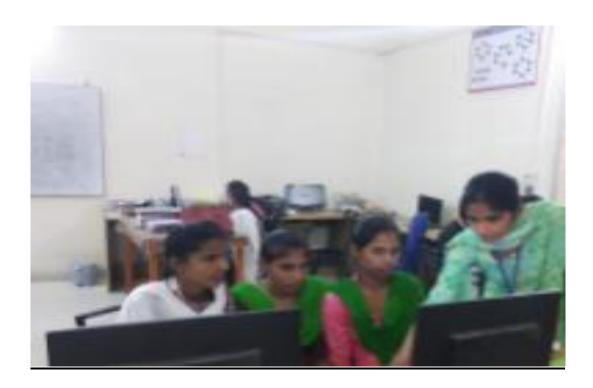

## 2. E-library

Postgraduate Multi Faculty Premier College

KILLIANWALI, DISTT. SRI MUKTSAR SAHIB (Pb.) - 151211

NAAC Accredited Grade "B"

Recognized by U.G.C. Under Section 2 (f) & 12 (B) & Permanently Affiliated to Panjab University Chandigarh