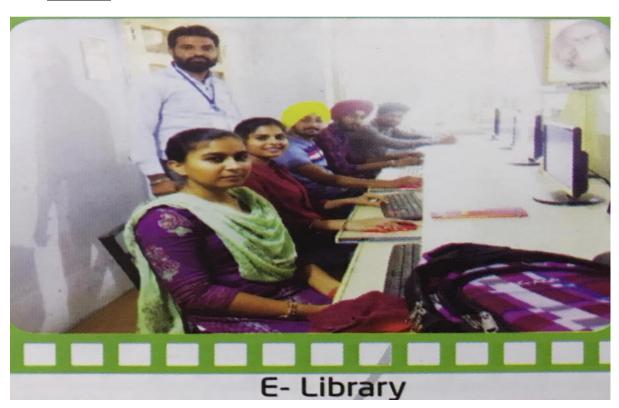

## 2. E-library

Postgraduate Multi Faculty Premier College

KILLIANWALI, DISTT. SRI MUKTSAR SAHIB (Pb.) - 151211

NAAC Accredited Grade "B"

Recognized by U.G.C. Under Section 2 (f) & 12 (B) & Permanently Affiliated to Panjab University Chandigarh