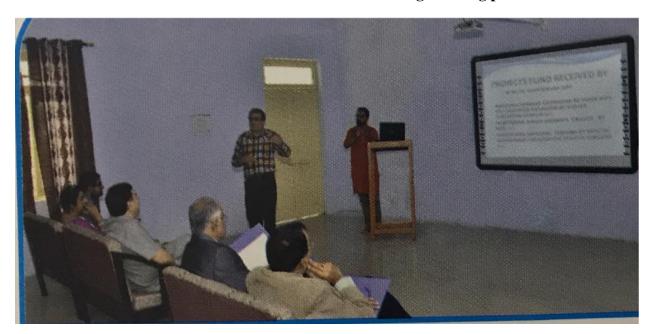

## 1. Smart Classrooms

> Teachers use ICT enabled tools for effective teaching-learning process.

Postgraduate Multi Faculty Premier College

KILLIANWALI, DISTT. SRI MUKTSAR SAHIB (Pb.) - 151211

NAAC Accredited Grade "B"