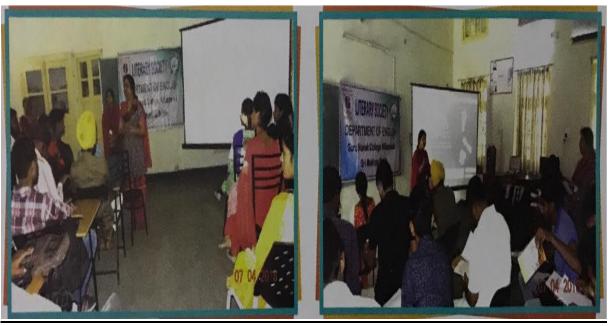

Recognized by U.G.C. Under Section 2 (f) & 12 (B) & Permanently Affiliated to Panjab University Chandigarh

"The Guide" Movie shown to Students by English Literary Society