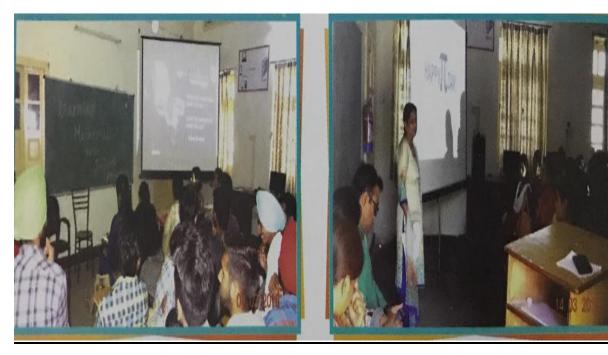

## 1. Smart Classrooms

> Teachers use ICT enabled tools for effective teaching-learning process.

Postgraduate Multi Faculty Premier College

KILLIANWALI, DISTT. SRI MUKTSAR SAHIB (Pb.) - 151211

NAAC Accredited Grade "B"

Recognized by U.G.C. Under Section 2 (f) & 12 (B) & Permanently Affiliated to Panjab University Chandigarh

"The Guide" Movie shown to Students by English Literary Society