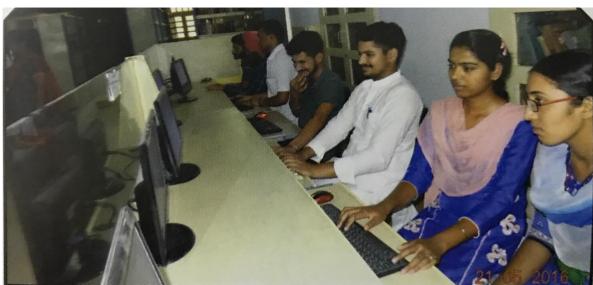

e "B"

Recognized by U.G.C. Under Section 2 (f) & 12 (B) & Permanently Affiliated to Panjab University Chandigarh

## 1. Smart Classrooms

> Teachers use ICT enabled tools for effective teaching-learning process.









Postgraduate Multi Faculty Premier College

KILLIANWALI, DISTT. SRI MUKTSAR SAHIB (Pb.) - 151211

NAAC Accredited Grade "B"

Recognized by U.G.C. Under Section 2 (f) & 12 (B) & Permanently Affiliated to Panjab University Chandigarh



"The Guide" Movie shown to Students by English Literary Society







# GURU NANAK COLLEGE Postgraduate Multi Faculty Premier College

KILLIANWALI, DISTT. SRI MUKTSAR SAHIB (Pb.) - 151211 NAAC Accredited Grade "B"

Recognized by U.G.C. Under Section 2 (f) & 12 (B) & Permanently Affiliated to Panjab University Chandigarh

## 2. E-library









Postgraduate Multi Faculty Premier College

KILLIANWALI, DISTT. SRI MUKTSAR SAHIB (Pb.) - 151211

NAAC Accredited Grade "B"

Recognized by U.G.C. Under Section 2 (f) & 12 (B) & Permanently Affiliated to Panjab University Chandigarh

#### 3. Computer labs









# GURU NANAK COLLEGE Postgraduate Multi Faculty Premier College

KILLIANWALI, DISTT. SRI MUKTSAR SAHIB (Pb.) - 151211 NAAC Accredited Grade "B"

Recognized by U.G.C. Under Section 2 (f) & 12 (B) & Permanently Affiliated to Panjab University Chandigarh