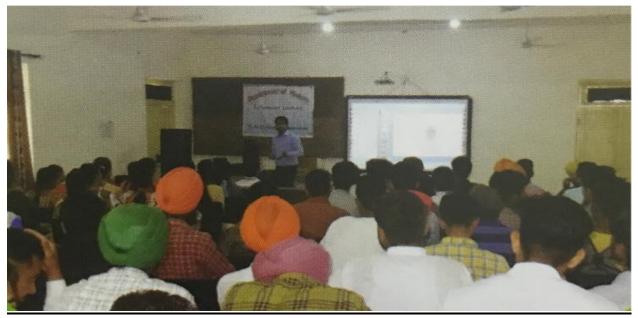

## 1. Smart Classrooms

> Teachers use ICT enabled tools for effective teaching-learning process.

Postgraduate Multi Faculty Premier College

KILLIANWALI, DISTT. SRI MUKTSAR SAHIB (Pb.) - 151211

NAAC Accredited Grade "B"